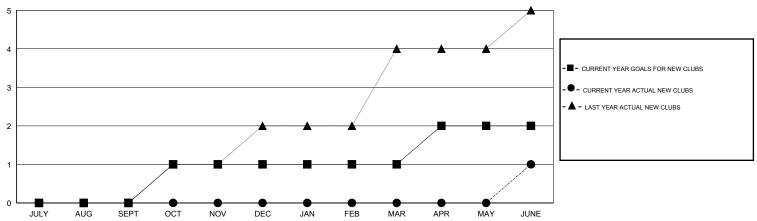

## GOALS AND ACTUAL NEW CLUBS CUMULATIVE

## District 105EA

Results as of: 6/30/2015

GMT: Elisabeth Haderer LOCATION ENGLAND GMT CA 4

|                          |                  | Clubs     |                  |                  |  |  |  |
|--------------------------|------------------|-----------|------------------|------------------|--|--|--|
| RESULTS FOR 2014-2015    |                  |           |                  |                  |  |  |  |
| QUARTER                  | NEW CLUB<br>GOAL | NEW CLUBS | DROPPED<br>CLUBS | NET<br>GAIN/LOSS |  |  |  |
| JULY/AUG/SEPT            | 0                | 0         | 0                | 0                |  |  |  |
| OCT/NOV/DEC  JAN/FEB/MAR | 0                | 0         | 0                | 0                |  |  |  |
| APR/MAY/JUNE             | 1                | 1         | 0                | 1                |  |  |  |