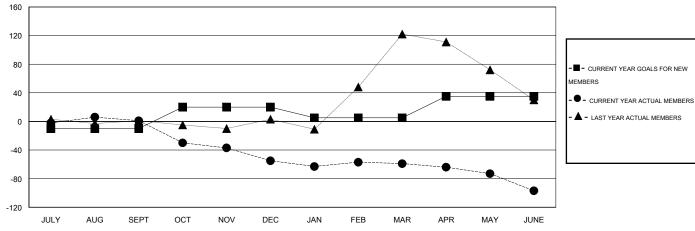

## GOALS AND ACTUAL MEMBERS CUMULATIVE

| DROPPED CLUBS: 0  DROPPED MEMBERS |     | 43 CLUBS OF 68 ADDED 1 OR MORE<br>NEW MEMBERS | GENDER DISTRIBUTION           MALE         834 (73.29%)           FEMALE         304 (26.71%) |     |
|-----------------------------------|-----|-----------------------------------------------|-----------------------------------------------------------------------------------------------|-----|
| DECEASED                          | 20  | CLICK HERE FOR HEALTH                         | FAMILY UNIT MEMBERS                                                                           | 176 |
| CLUB CANCELLED                    | 0   | ASSESSMENT DATA                               |                                                                                               | 87  |
| OTHER                             | 183 |                                               | HEAD OF HOUSEHOLD                                                                             |     |
| TOTAL                             | 203 |                                               | NON-HEAD OF HOUSEHOLD                                                                         | 89  |

|   | Members               |                    |                                     |                    |                  |  |  |  |  |
|---|-----------------------|--------------------|-------------------------------------|--------------------|------------------|--|--|--|--|
|   | RESULTS FOR 2014-2015 |                    |                                     |                    |                  |  |  |  |  |
|   | QUARTER               | NEW MEMBER<br>GOAL | CHARTER AND<br>NEW MEMBERS<br>ADDED | DROPPED<br>MEMBERS | NET<br>GAIN/LOSS |  |  |  |  |
|   | JULY/AUG/SEPT         | -10                | 33                                  | 32                 | 1                |  |  |  |  |
| ı | OCT/NOV/DEC           | 30                 | 9                                   | 65                 | -56              |  |  |  |  |
| l | JAN/FEB/MAR           | -15                | 27                                  | 31                 | -4               |  |  |  |  |
| l | APR/MAY/JUNE          | 30                 | 37                                  | 75                 | -38              |  |  |  |  |